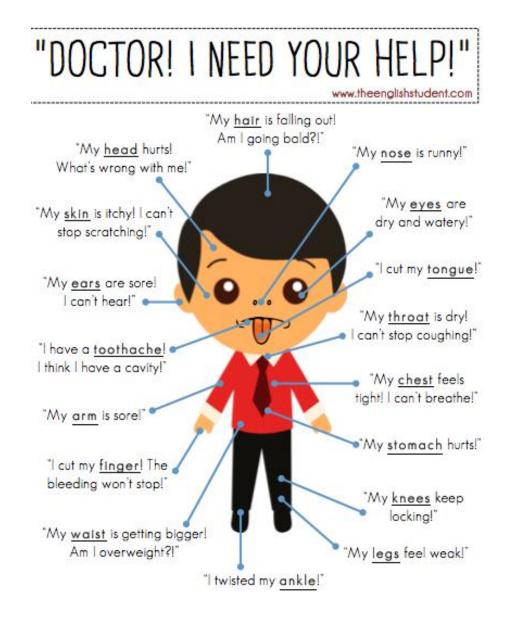

Dentist             | e helps women deliver babies                 |
| 6 Dermatologist       | f heart specialist                           |
| 7 <b>Gynecologist</b> | g specializes in the body's movement         |
| 8 Midwife             | h mental health specialist                   |
| 9 Neurologist         | i specializes in women's                     |
| 10 Oncologist         | j provides pain prevention during surgery    |
| 11 Ophthalmologist    | k treats food and environmental allergies    |
| 12 Pediatrician       | I specializes in imaging tests (x-ray, etc.) |
| 13 Physical therapist | m needs brain specialist                     |
| 14 Psychiatrist       | <ul><li>tooth specialist</li></ul>           |
| 15 Radiologist        | p doctor's assistant                         |